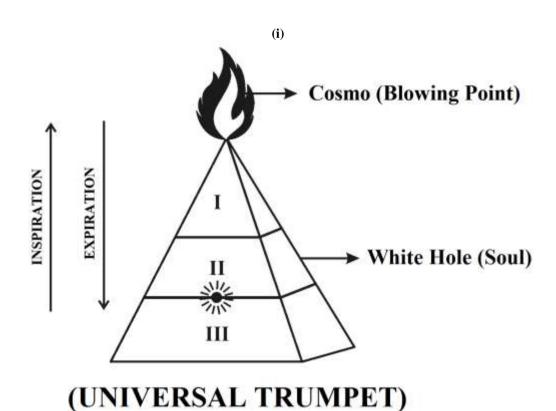

#### b) Philosophy of Universal Trumpet?...

"Universe" is like Trumpet?...

yes... yes... yes... It is hypothesized that the entire Cosmo Universe composed of "three chambers" having "respiratory holes" (say Dark holes, white holes). Soul music shall be considered emanated near white hole region consider responsible for existence of Billions of Organic, Inorganic matters of Universe under equilibrium condition. The Ultimate Dark hole shall be considered like "Blowing Point" having infinite level of "Dark energy" required for origin of "Music" (Soul). SUN, EARTH, MOON shall be considered as three fundamental parameters of Soul Music (ESAI).

- i. Right dot is like Pitch (MOON)
- ii. Left dot is like Melody (EARTH)
- iii. Centre dot is like Rhythm (SUN)
- iv. White hole is like Tala (MARS)

Region I – Perfect vacuum region (Anti-Neutrinos radiation)

Region II - Partial vacuum region (Neutrinos radiation)

Region III – Observable Vacuum region (**EMR, Einstein Region**)

The Dark crystal consider produce inaudible "**Natural Vibration**" responsible for existence of Universe. Each Vibration shall be referred to independent "**TALA**". The Natural Vibration shall be called in proto Indo Europe language "**ESAI**".