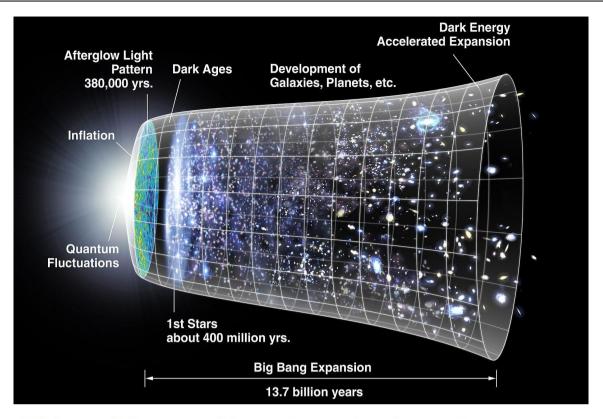

This is an artist's concept of the metric expansion of space, where space (including hypothetical non-observable portions of the universe) is represented at each time by the circular sections. Note on the left the dramatic expansion (not to scale) occurring in the inflationary epoch, and at the center the expansion acceleration. The scheme is decorated with WMAP images on the left and with the representation of stars at the appropriate level of development.

### a) "Pre-existence" differs from "Creation"?...

It is focused that **Big Bang theory** stipulated that the Age of Universe is about 13.7 billion years the moment it begins "**evolution**" from the "**cloud of star dust**" and to become **evolved Universe**.