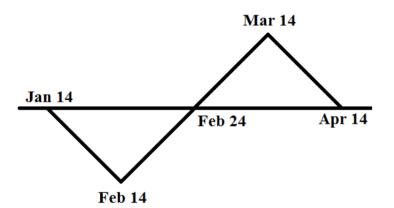

It is further hypothesized that in the Early universe the "J- RADIATION" shall be considered began from white hole in "JANUARY 14" and reached full fledged "acceleration" in "APRIL 14". The period of three months from January 14 to April 14 as per Gregorian, Julian calendar system shall be considered

derived from Proto-Indo "TAMIL CALENDER" year called "JAYA-AANDU". In JAYA-AANDU the month of February consider contain only 24 days and subsequently increased to "29 days" in "Three Nuclear age" say 25 <sup>1</sup>/<sub>4</sub>, 26 <sup>1</sup>/<sub>2</sub>, 27 <sup>3</sup>/<sub>4</sub>, 29.0. Further it is speculated that by 3000AD the February month may reach 30 days.

It is further hypothesized that the Philosophy of origin of **J-RADIATION** (Zero Hour Radiation) in the early Universe shall be described with reference to **conventional date** being observed in **MODERN CALENDAR SYSTEM**. **JAYA-AANDU** shall be considered as earliest period in **calendar system** when J-Radiation originated from **white hole**.

This scientific research recommends to UNO to declare FEBRUARY 24 as "INTERNATIONAL CALENDER DAY". FEBRUARY 24 shall be considered as the moment the natural matters created (super solid state matter) and continue till APRIL 14 for creation of billions of matters of Universe. The shape of super solid "J-CRYSTAL" (absolute white body matter) shall be considered as PYRAMID. In JAYA-AANDU in the February month having only 24 days in the ancient Universe. In brief FEBRUARY 24 shall be considered as birth day of Super Solid Matter in JAYA-AANDU.