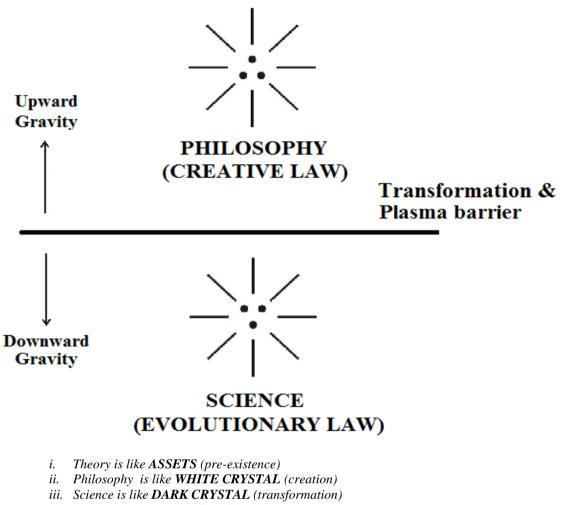

The philosophy of '**CREATION**' and '**EVOLUTION**' shall be distinguished as below. Creation shall mean exist under "**upward gravity**". Evolution shall mean exist under "**Downward gravity**".

iv. Applied science is like GEMS (evolution)

### b) Philosophy of "Law of Science"?...

Science differs from applied science?... It is hypothesized that '**Philosophy**', shall be considered as '**creative law**' (Real), '**science**' shall be considered as '**Evolutionary law**' (Image).

The scale of the universe mapped to the branches of science and the hierarchy of science.[6] Further information: Outline of science

Expert classified "Mathematics" under "Formal science" and physics, chemistry under physical science. It is hypothesized that creation shall be considered as distinguished from evolution. Creation shall mean NATURAL SCIENCE. Evolution shall mean APPLIED SCIENCE.