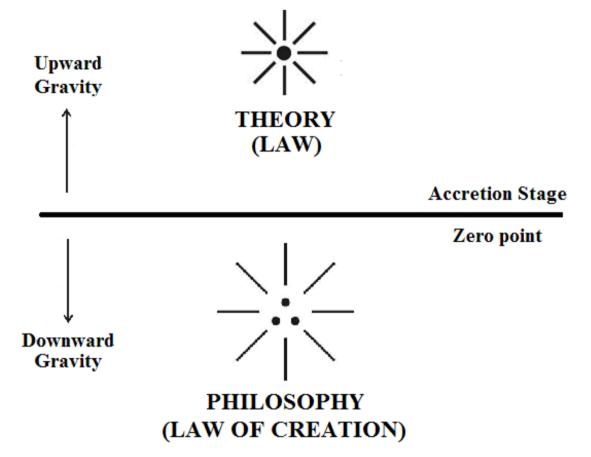

### b) Philosophy of "Law of Science"?...

Science differs from applied science?... It is hypothesized that '**Philosophy**', shall be considered as '**creative law**' (Real), '**science**' shall be considered as '**Evolutionary law**' (Image).

The scale of the universe mapped to the branches of science and the hierarchy of science.[6] Further information: Outline of science

Expert classified "Mathematics" under "Formal science" and physics, chemistry under physical science. It is hypothesized that creation shall be considered as distinguished from evolution. Creation shall mean NATURAL SCIENCE. Evolution shall mean APPLIED SCIENCE.