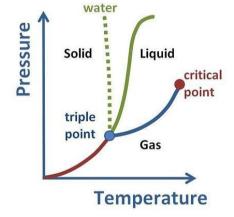

### (ii)

Phase diagram for a typical substance at a fixed volume. Vertical axis is Pressure, horizontal axis is Temperature. The green line marks the freezing point (above the green line is solid, below it is liquid) and the blue line the boiling point (above it is liquid) and below it is gas). So, for example, at higher T, a higher P is necessary to maintain the substance in liquid phase. At the triple point the three phases; liquid, gas and solid; can coexist. Above the critical point there is no detectable difference between the phases. The dotted line shows the anomalous behavior of water: ice melts at constant temperature with increasing