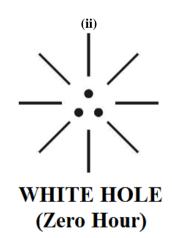

e) Philosophy of "White Hole"?...

It is hypothesized that the philosophy of "WHITE HOLE" shall be considered as the region exist under Highly "ENDOTHERMIC" region (say minus infinity degree temperature (or) no Heat at all) where "J-RADIATION" (Zero hour Radiation) consider originated.

According to the Big Bang model, the universe expanded from an extremely dense and hot state and continues to expand today.

- i) Right dot is like "EXPIRATION HOLE"
- ii) Left dot is like "INSPIRATION HOLE"
- iii) Center dot is like "**REGULATOR**"