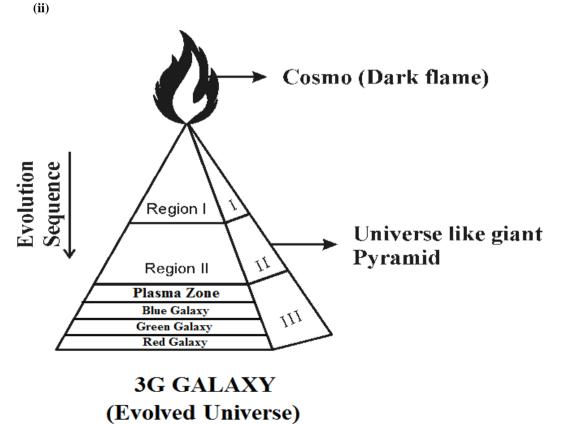

This research further focus that the entire material universe consider contains only "THREE GALAXY" of planets and matters which was "EVOLVED" in three phases of Time (Understood in Quantum physics as SPACE and TIME and growth of Gamma, Beta, Alpha radiations in three nuclear age) called by author as 'BLUE GALAXY', 'GREEN GALAXY', 'RED GALAXY'. The 'WHITE GALAXY' (Absolute white body matters) and 'DARK GALAXY' (Absolute Black body matters) shall be called as "WHITE AGE GALAXY" and "DARK AGE GALAXY".

#### "VOID UNIVERSE" differs from EVOLVED UNIVERSE?... d)

It is hypothesized their VOID UNIVERSE shall be considered as "Pre existence tripod" and "EVOLVED UNIVERSE" shall be considered as Universe with evolved galaxies in three Nuclear age as described below. Galaxies shall be considered as evolved rather than creation.