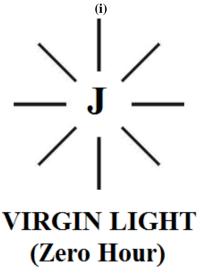

The philosophy of "**J-RADIATION**" and the '**SOUL**' of Universe shall be indicated as below. SOUL shall also be called as "**LAW OF NATURE**" or "**LAW OF MATTERS**".

i) Right dot "PROTON" (Responsible for "DNA")
ii) Left dot "ELECTRON" (Responsible for "HORMONE")
iii) Centre dot "PHOTON" (Responsible for "RNA")