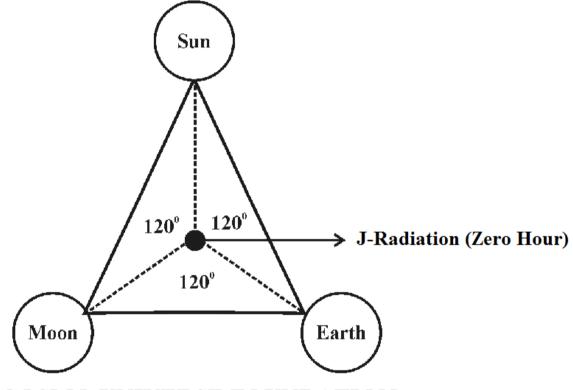

It is hypothesized that the Philosophy of pyramid shall be considered as closely associated with **structure of Cosmo Universe**. It is hypothesized that **SUN, EARTH, MOON** shall be considered as the **THREE-IN-ONE** foundation of Cosmo Universe as described below:

### (COSMO UNIVERSE FOUNDATION)

During the course of expanding Universe **J-CRYSTAL** (**SUPER SOLID PYRAMID**) shall be considered as spontaneously created due to impact of J-Radiation. The J-Crystal emanates billions of rays responsible for creation of natural matters of Universe. J-Crystal shall also be called by author as "**MOTHER**" of matters.

### g) Philosophy of "Expanding Universe"?...

It is hypothesized that SUN, EARTH MOON shall be considered as rotating only on its "AXIS" and not considered revolving any plants in the universe. The periodic cyclic environment season of Eclipse, moon phase, based on relative position of SUN, EARTH, MOON rotating at different rate. Further it is hypothesized that "SUN" considers completing only "ONE CYCLE" (INNER CORE) in the entire "Cosmic age". It is speculated that the SUN may complete one cycle by "3000 AD".