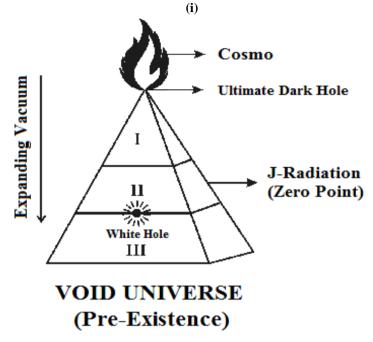

#### "VOID UNIVERSE" differs from EVOLVED UNIVERSE?... d)

It is hypothesized their VOID UNIVERSE shall be considered as "Pre existence tripod" and "EVOLVED UNIVERSE" shall be considered as Universe with evolved galaxies in three Nuclear age as described below. Galaxies shall be considered as evolved rather than creation.

Region I - Perfect vacuum region (Anti-Neutrinos radiation) Region II - Partial vacuum region (Neutrinos radiation) Region III - Observable Vacuum region (EMR radiation)

| (i) Einstein was wrong: Aether exists                               |                    |
|---------------------------------------------------------------------|--------------------|
|                                                                     | - Nikhola Tesla    |
| (ii) Einstein's theory have fooled the world for almost 100 years   |                    |
|                                                                     | - Ozo              |
| (iii) Neutrinos travel one nanosecond faster than speed of Light.   |                    |
|                                                                     | - OPERA experiment |
| (iv) The laws of physics wouldn't change; only the universal consta | ints.              |
|                                                                     | - Grossman         |
| (v) Einstein may not be wrong; He probably began his experiment     |                    |
| in Region-III vacuum; But Aether exists.                            |                    |
|                                                                     | - Author           |

e) Philosophy of "White Hole"?...

It is hypothesized that the philosophy of "WHITE HOLE" shall be considered as the region exist under Highly "ENDOTHERMIC" region (say minus infinity degree temperature (or) no Heat at all) where "J-RADIATION" (Zero hour Radiation) consider originated.