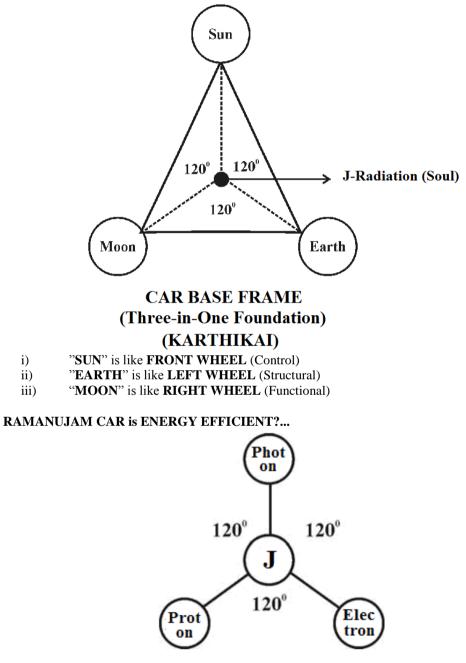

**Region I-**Antineutrinos radiation region (Black radiation) **Region II-**Neutrinos radiation region (Stardust radiation) **Region III-**EMR and Matter region (Einstein region)

It is further focused that the 'SPACE CAR' manufactured by RAMANUJAM shall be considered having only THREE WHEELS rather than four wheels contained by modern conventional car. The philosophy of "RAMANUJAM CAR BASE FRAME" having three-in-one wheel system (chasis) shall be described as below:

#### (UNIVERSAL ENERGY)

It is focused that RAMANUJAM CAR shall be considered as 100% energy efficient deriving "NATURAL FUEL" from J-RADIATION (Soul) and free from FOSSIL FUEL ELEMENTS (HCNO) for keeping the Universe under clean Environmental condition. The philosophy of NATURAL ENERGY FUEL shall be represented as below:

- i) **PROTON** is like **ACHARIYA** (like **KRISHNA**)
- ii) ELECTRON is like SUBRAMANIYA (like RAMA)
- iii) PHOTON is like ADITHIYA (like Adi BRAHMA)

#### iv) J-RADIATION is like KARTHIKEYA (like JANAKI)

It is focused that in cosmological language **RAMANUJAM**, **JANAKI** shall be distinguished as below. Raman jam is like temple and Janaki is like Pope. Raman jam is like law and Janaki is like natural justice. Raman jam is like spirit and Janaki is like soul.