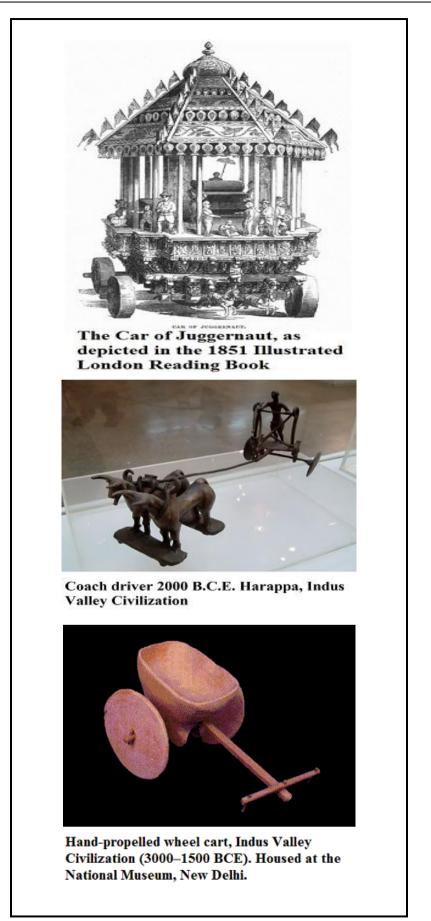

#### CASE STUDY

In Hindu philosophy "Ratha Yatra" is considered as annual "Temple Car Festival". In the beginning of Temple Car Festival Prayer being offered to "Jaganatha Dev" (Prounounced also as "Juggeranaut"). In England a week long Ratha Yatra Festival is to be celebrated (July 8 - 14) in Birmingham and this festival has been in practice since 14th century.

This scientific research focus that "CAR FESTIVAL" shall be considered closely associated with "COSMO UNIVERSE", i.e. "RAMANUJAM" is like "HOLY TEMPLE" and "JANAKI" is like "POPE" and "CAR OF RAMANUJAM". The philosophy of "CHARIOT" mentioned in "RIG VEDHA" shall be considered as "HOLY CAR" and Transporting media of "ANGEL ANCESTORS (BRAHMAS) who considered lived in MARS PLANET in the early universe.