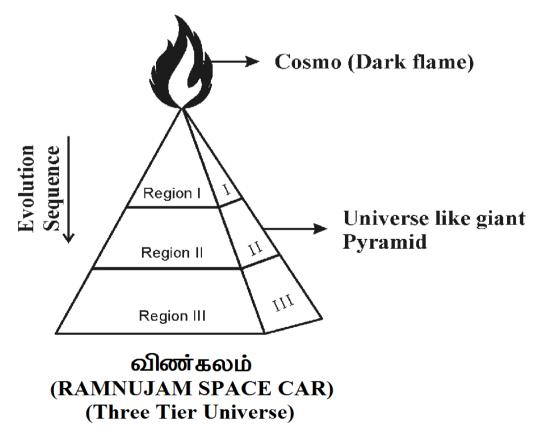

#### a) Philosophy of Ramanujam Car?...

It is focused that the entire universe created by Ramanujam shall be considered as like a **CAR** having three-in-one compartments required for the **sustainability of Universal matters**. In proto Indo Europe root the **CAR** shall be called as "**VINKALAM**". Vinkalam shall mean "**SPACE CAR**".

**Region I-**Antineutrinos radiation region (Black radiation) **Region II-**Neutrinos radiation region (Stardust radiation) **Region III-**EMR and Matter region (Einstein region)

It is further focused that the 'SPACE CAR' manufactured by RAMANUJAM shall be considered having only THREE WHEELS rather than four wheels contained by modern conventional car. The philosophy of "RAMANUJAM CAR BASE FRAME" having three-in-one wheel system (chasis) shall be described as below: