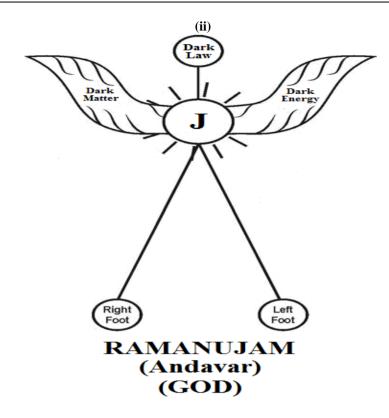

This scientific research article focus that the creator of the universe shall be considered as **Supernatural person** called by name by author as "**RAMANUJAM**". **RAMANUJAM** shall be considered as have created the entire universe through his '**MOTHER JANAKI**" (Souls) who shall be considered as integral part of **RAMANUJAM**. **JANAKI** shall also be called by author as "**POPE**". **POPE** shall mean "**VIRGIN MOTHER**" and source of **Universal Energy** required for "**RAMANUJAM CAR**". The philosophy of RAMANUJAM, JANAKI shall be described as below:

#### iv) J-RADIATION is like KARTHIKEYA (like JANAKI)

It is focused that in cosmological language **RAMANUJAM**, **JANAKI** shall be distinguished as below. Raman jam is like temple and Janaki is like Pope. Raman jam is like law and Janaki is like natural justice. Raman jam is like spirit and Janaki is like soul.