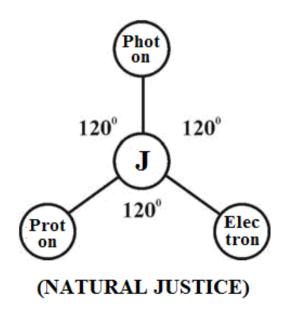

#### e) Principle of NATURAL JUSTICE?...

It is focused that the Angel population (Brahmas) considered lived in MARS planet having flying capability for going one place to other place. If so... Angel populations must have followed certain traffic rules for regulation of **TRAFFIC.** Presently global nations across the world having their own traffic rules, environment rules, sea border rules, land border rules. It is hypothesized that the angel population shall be considered as followed the principle of **NATURAL JUSTICE** as describe below. Natural justice shall mean **GODLY** rule and highly ethical based.

- i) **PROTON** is like **ACHARIYA** (like **KRISHNA**)
- ii) ELECTRON is like SUBRAMANIYA (like RAMA)
- iii) PHOTON is like ADITHIYA (like Adi BRAHMA)

#### iv) J-RADIATION is like KARTHIKEYA (like JANAKI)

It is focused that in cosmological language **RAMANUJAM**, **JANAKI** shall be distinguished as below. Raman jam is like temple and Janaki is like Pope. Raman jam is like law and Janaki is like natural justice. Raman jam is like spirit and Janaki is like soul.