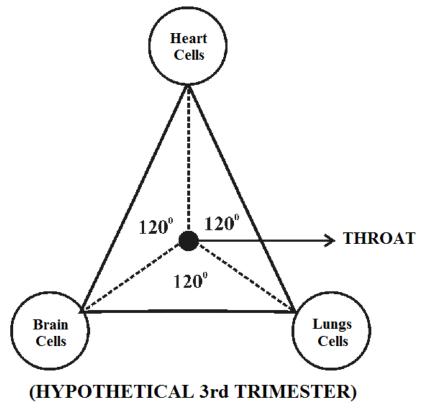

It is focused that "**Soul Point**" shall be considered as existing at the specified location. The soul point shall be considered as the centromere and integral part of Chest Nipples and Navel (Stem cell). The soul point of every human shall be called as human life code (J-Code).

ii) Left Nipple - Responsible for structural part of Human system.
 iii) Navel (Stem cell) - Energy source
 iv) Soul - Driving force of Human system

The "Throat" shall be considered as the integral part of Lungs, Brain and Heart of the human system.