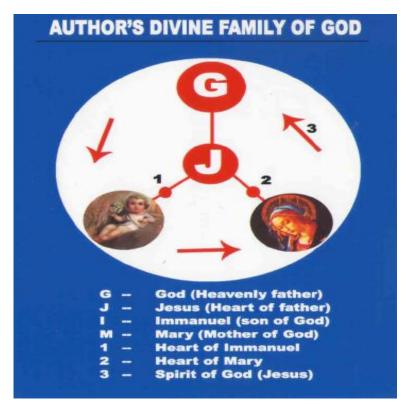

#### m. Case study on Bible?...

From the Biblical understanding it is speculated that the "HEAVENLY FATHER" might have had "Single Chamber Heart". He might not have required "LUNGS" as the God was filled with "HOLY SPIRIT".

# (SINGLE CHAMBER HEART)

The Holy spirit shall be considered as the source of created **"SOULS**". God might have created Billions of souls through his **Holy Spirit** emitted from "**Holy Heart**". Holy Spirit shall be defined with in the scope.

Holy Spirit shall mean having "Creation effect". (i)

Holy Spirit shall mean composed of fundamental particles photon, Electron, proton having "Zero (ii) mass" and absolutely pure and white.

Holy spirit shall mean composed of Billions of souls under one Holy family called "LORD (iii) FAMILY"

- (i) Heavenly Father (GOD) - Single chamber Heart without Lungs with Plasma radiation.
- (ii) Angels (1st generation) - Single chamber Heart without Lungs.
- (iii) Noah origin (2<sup>nd</sup> generation)
  (iv) Jesus Christ(3<sup>rd</sup> generation) - Three chamber Heart with Lungs.
- Four chamber Heart with Lungs.

It is focused that the philosophy of word "CHRIST" in Bible shall be considered as "Family name" of  $3^{rd}$  generation population. Christ family shall be considered as the "First family" in  $3^{rd}$  generation. The Christ family shall be considered composed of "Virgin Father", "Virgin mother", "Virgin son" in three-in-on configuration of "virgin Christ family". In christ family the four chambered heart father, mother, son shall be considered connected to "SIGNLE CHMBER HEART".