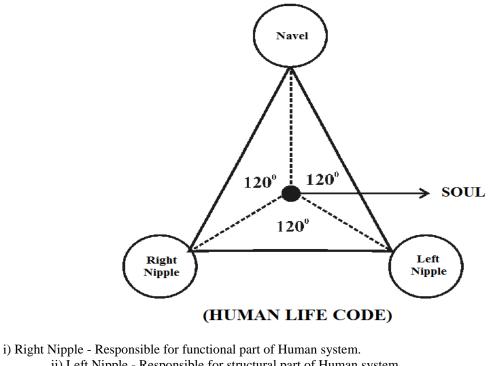

It is focused that "**Soul Point**" shall be considered as existing at the specified location. The soul point shall be considered as the centromere and integral part of Chest Nipples and Navel (Stem cell). The soul point of every human shall be called as human life code (J-Code).

ii) Left Nipple - Responsible for structural part of Human system.
 iii) Navel (Stem cell) - Energy source
 iv) Soul - Driving force of Human system

The "Throat" shall be considered as the integral part of Lungs, Brain and Heart of the human system.