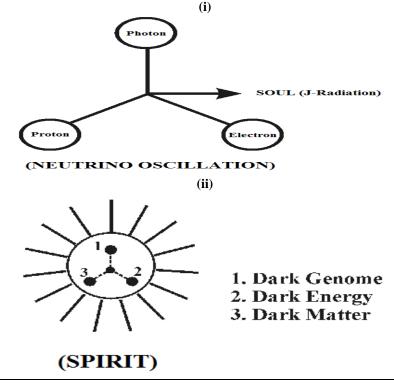

It is further focused that each soul shall be considered composed of "**Three-in-one**" fundamental Neutrino particles "**PHOTON**", "**ELECTION**", "**PROTON**" differentiated by **minute mass variation** in the "**Spectrum of souls**" having distinguished **Genetic structure and characteristics**. The point of origin of each soul shall be considered as having particles of "**Zero mass**". This research further emphasize that it provides solutions to the many existing misconception in scientific theories such as origin of universe, Human ancestor, and new definition about what "SPIRIT" and "SOUL" really means.

i) J-cell is composed of three-in-one fundamental particles photon, Electron, proton also called as God particles (or) Virgin particles. The virgin particles shall be considered as "**absolutely pure and white**".

ii) J-cell shall mean most fundamental cell of the life and non-life matter having "**Zero mass**". The particles shall be considered as displaced symmetrically by an angle of "**120**°" each other. The philosophy of various life cells such as Stem cells, Blood cells, tissue cells etc. shall be considered derived from the most fundamental "**J-cell**".

In cosmological, Astronomical aspects spirit shall be referred to "Dark Home" shall be composed of full of "Antineutrinos". Soul shall be considered as neutrinos directly opposite to the characteristics of Antineutrinos. Soul shall also be called as "virgin light" (or) "white flame" which shall be considered as the "centromere" of material universe. In other words all the created matters shall be considered as created souls in Equilibrium status under the "spirit" irrespective of the matter whether is Organic (or) non-organic.