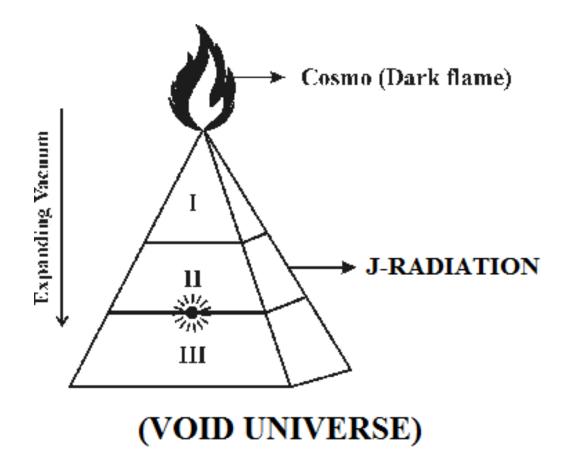

#### a) Philosophy of Void Universe?...

The void universe shall be considered as existence of universe before creation of matters. The whole Cosmo universe shall be considered like "CLOSED TRIPOD CONTAINER" having three distinguished regions **I**, **II**, **III** and energy transfer takes place among three regions through the "Barrier". The barrier shall be considered as under "equilibrium state". The dark flame shall be considered as source of infinity level of dark matter, dark energy required for creation and sustainability of matters.

(MODEL COSMO UNIVERSE)

Further in the matter universe (**Region III**) all matters shall be considered as existing in different region of "**galaxies**" under natural electromagnetic spectrum called as **UV**, **RF**, **IR** with different properties and characteristics. The human made electromagnetic spectrum shall be considered existing as "**species**" to the fundamental natural electro-magnetic spectrum. The region I & II, of universe shall be considered as the region of existence of neutrino particles, anti-neutrino particles capable travelling more than the speed of light ( $3x10^8$  meter/sec) and under strong "**Gravitational Binding**" to the Junction point of "**Dark Flame**". The junction point shall be considered as the "Ultimate Black Hole".