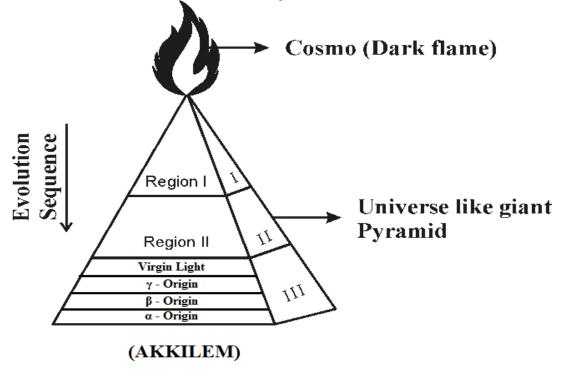

#### d) Philosophy of model Cosmo universe and galaxies?...

It is hypothesized that the Cosmo universe shall be considered as "TOTAL" and existence of galaxies shall be considered as "PART" within the Cosmo universe. Alternatively the whole Cosmo universe shall be considered like a "GIANT HUMAN" and existence of Milky way galaxy and three species galaxies shall be considered like "BELLY" of giant human or like a MOTHER carrying her "INFANT" in her UTERUS. In prehistoric Tamil the Cosmo universe shall be called as AKKILEM (AKKIE + EZHEM). "Akkie" shall mean "Dark flame"; "Ezhem" shall mean "White flame" region.

#### a) Philosophy of Void Universe?...

The void universe shall be considered as existence of universe before creation of matters. The whole Cosmo universe shall be considered like "CLOSED TRIPOD CONTAINER" having three distinguished regions **I**, **II**, **III** and energy transfer takes place among three regions through the "Barrier". The barrier shall be considered as under "equilibrium state". The dark flame shall be considered as source of infinity level of dark matter, dark energy required for creation and sustainability of matters.

(MODEL COSMO UNIVERSE)

Further in the matter universe (**Region III**) all matters shall be considered as existing in different region of "**galaxies**" under natural electromagnetic spectrum called as **UV**, **RF**, **IR** with different properties and characteristics. The human made electromagnetic spectrum shall be considered existing as "**species**" to the fundamental natural electro-magnetic spectrum. The region I & II, of universe shall be considered as the region of existence of neutrino particles, anti-neutrino particles capable travelling more than the speed of light ( $3x10^8$  meter/sec) and under strong "**Gravitational Binding**" to the Junction point of "**Dark Flame**". The junction point shall be considered as the "Ultimate Black Hole".