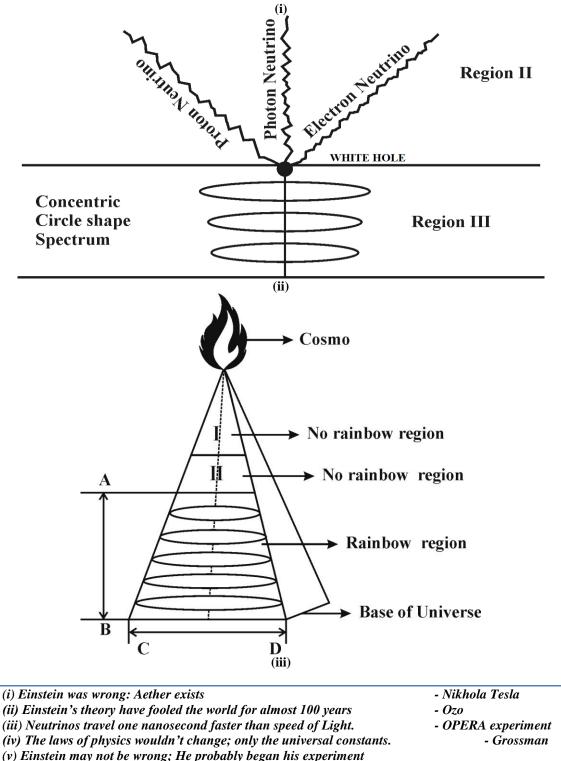

#### a) Philosophy of Void Universe?...

The void universe shall be considered as existence of universe before creation of matters. The whole Cosmo universe shall be considered like "CLOSED TRIPOD CONTAINER" having three distinguished regions **I**, **II**, **III** and energy transfer takes place among three regions through the "Barrier". The barrier shall be considered as under "equilibrium state". The dark flame shall be considered as source of infinity level of dark matter, dark energy required for creation and sustainability of matters.

(LAW OF UNIVERSE)

i) Right dot - Functional part of universe

ii) Left dot - structural part of universe

iii) Centre dot - Law part (genome) of universe

(B) Further it shall be focused that the three Tiny dot shall be considered as the "**Relative position of Sun**, **Earth, Moon**" and its characteristics shall be considered as "**inter dependent**" to one another. "**MARS**" shall be considered as the "**ENERGY TRANSFORMATION CENTRE**" where the neutrino particles gets **acceleration** which enable origin of first matter in the universe including all 1<sup>st</sup> generation planets. In 2<sup>nd</sup>& 3<sup>rd</sup> generation so many species planets, matters might have been evolved from the fundamental matter. The energy transformation point shall be considered as the **WHITE HOLE** region.

(MODEL COSMO UNIVERSE)

Further in the matter universe (**Region III**) all matters shall be considered as existing in different region of "**galaxies**" under natural electromagnetic spectrum called as **UV**, **RF**, **IR** with different properties and characteristics. The human made electromagnetic spectrum shall be considered existing as "**species**" to the fundamental natural electro-magnetic spectrum. The region I & II, of universe shall be considered as the region of existence of neutrino particles, anti-neutrino particles capable travelling more than the speed of light ( $3x10^8$  meter/sec) and under strong "**Gravitational Binding**" to the Junction point of "**Dark Flame**". The junction point shall be considered as the "Ultimate Black Hole".

(E) Further is focused that in the material Universe the Philosophy of WHITE HOLE, acceleration of J-RADIATION, formation of various types of RAINBOWS is narrated as below.

- Author

in Region-III vacuum; But Aether exists.