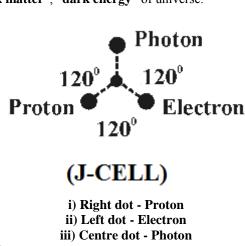

#### a) Philosophy of white plasma clouds?...

It is hypothesized that the white clouds shall be considered as the "white plasma matter" created from J-Radiation (white flame). The J-Radiation shall be considered as composed of Billions of Absolute white rays. Each ray shall be considered as composed of fundamental three-in-one Neutrio particles **Photon**, **Electron**, **proton** called as **J-CELL**. The fundamental particles shall be considered as **coexist always** and can't be further sub-divided. The source of J-Radiation shall be considered as originated at "**SPECIFIC POINT**" of Cosmo universe and derived from "**dark matter**", "**dark energy**" of universe.

## (NEUTRINO MILK)

The neutrino milk shall be considered as highly "Nutrient food" composed of "three-in-one" fundamental neutrino particles proton, electron, photon. These particles shall also be considered as white particles having high immunity.