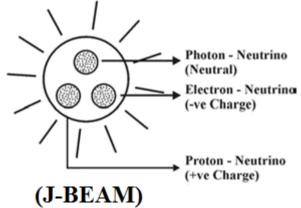

b) Philosophy of J-Beam?...

It is hypothesized that "J-Beam" shall be considered as the source of J-Radiation having billions of "MINUTE HOLES" Each ray shall be considered emitted from each hole representing genetic structure of each created matter of universe initially. Every ray shall be considered as having well defined genetic structure. With minute variation in mass in the fundamental neutrino particles (J-CELL). Further the neutrino particles

shall be considered displaced symmetrically and subject to sustained oscillations to keep the matter of the universe under equilibrium condition. The sustained oscillation shall be considered as "**Neutrino Revolution**"