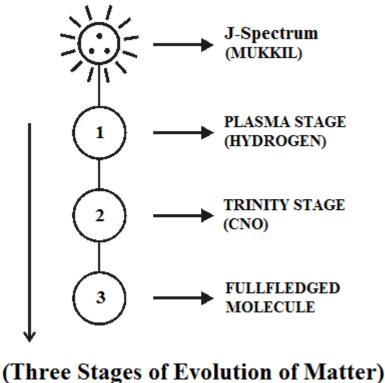

#### g) Etymology of word "Milky"?...

Case study shows that the etymology of word "**Milky way**", "**galaxy**" might be derived from Greek word "**galactose**" meaning milk. It is hypothesized that the philosophy of milky way, galaxy might be derived from prehistoric tamil phonetics "**Mukkil**". Mukkil shall mean "**white plasma cloud**" composed of "**Three-in-one**" fundamental neutrino particles. Mukkil shall also be called as "**Neutrino milk**".

"Mukkil (Plasma cloud) shall be considered as the "**ORIGIN POINT**" of all matters such as snow, hydrogen, ozone, nitrogen, carbon, oxygen, Acid rain, Ocean water, petroleum products etc." -Author

(C) It is hypothetically focused that all the matters in the Universe shall be considered as "PLASMA STATE" derived from CREATED MATTER and subsequently attains three stages of evolution say blue evolution, green evolution, red evolution. The initially created matter shall be considered as absolutely "WHITE MATTER". The three evolutions shall be considered responsible due to impact of UV, RF, IR radiation in the Universe.