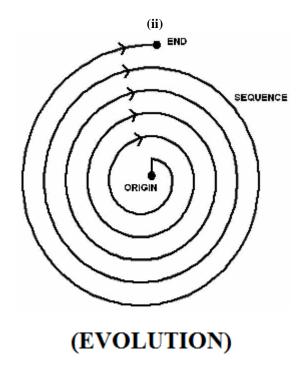

# (REVOLUTION)

"MILKY WAY shall be considered as "REVOLUTION". GALAXIES shall be considered as "EVOLUTION" and species to white galaxy due to impact of Human Involvement" - Author

### c) Philosophy of expanding Universe?...

The philosophy of Expanding Universe shall be considered as the relative position of **Sun, Earth, Moon** in three geological periods. The three different relative position shall be considered as three different cosmic evolution say blue evolution, green evolution, red evolution when the initially created matters in Milky clouds shall be considered attaining three genetic level having distinguished structure, property, characteristics under different pressure, temperature, density conditions. These three distinguished regions shall be called as three distinguished "galaxies". UNIVERSE IS STILL EXPANDING? ... Yes... Yes... Yes... The universe is constantly expanding Every hour... Every minute... Every second...