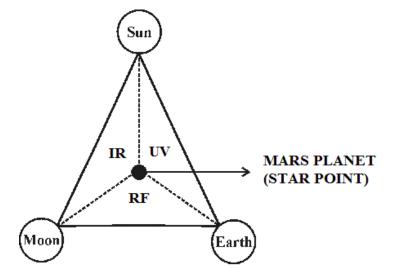

(LAW OF UNIVERSE)

i) Right dot - Functional part of universe

ii) Left dot - structural part of universe

iii) Centre dot - Law part (genome) of universe

(B) Further it shall be focused that the three Tiny dot shall be considered as the "**Relative position of Sun**, **Earth, Moon**" and its characteristics shall be considered as "**inter dependent**" to one another. "**MARS**" shall be considered as the "**ENERGY TRANSFORMATION CENTRE**" where the neutrino particles gets **acceleration** which enable origin of first matter in the universe including all 1<sup>st</sup> generation planets. In 2<sup>nd</sup>& 3<sup>rd</sup> generation so many species planets, matters might have been evolved from the fundamental matter. The energy transformation point shall be considered as the **WHITE HOLE** region.

(MODEL COSMO UNIVERSE)

Further in the matter universe (**Region III**) all matters shall be considered as existing in different region of "**galaxies**" under natural electromagnetic spectrum called as **UV**, **RF**, **IR** with different properties and characteristics. The human made electromagnetic spectrum shall be considered existing as "**species**" to the fundamental natural electro-magnetic spectrum. The region I & II, of universe shall be considered as the region of existence of neutrino particles, anti-neutrino particles capable travelling more than the speed of light ( $3x10^8$  meter/sec) and under strong "**Gravitational Binding**" to the Junction point of "**Dark Flame**". The junction point shall be considered as the "Ultimate Black Hole".