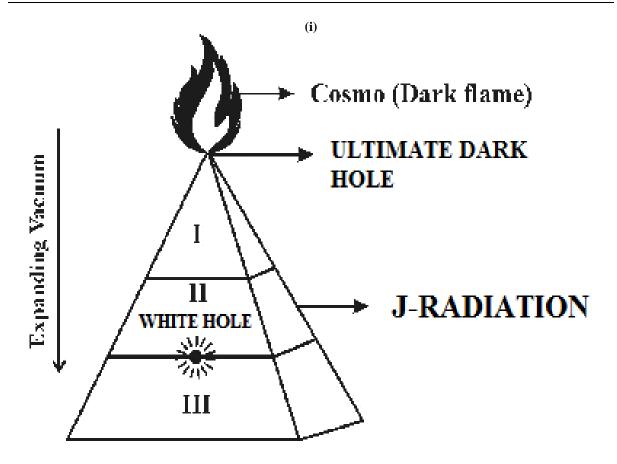

#### a) Philosophy of Void Universe?...

The void universe shall be considered as existence of universe before creation of matters. The whole Cosmo universe shall be considered like "CLOSED TRIPOD CONTAINER" having three distinguished regions **I**, **II**, **III** and energy transfer takes place among three regions through the "Barrier". The barrier shall be considered as under "equilibrium state". The dark flame shall be considered as source of infinity level of dark matter, dark energy required for creation and sustainability of matters.

(LAW OF UNIVERSE)

i) Right dot - Functional part of universe

ii) Left dot - structural part of universe

iii) Centre dot - Law part (genome) of universe

(B) Further it shall be focused that the three Tiny dot shall be considered as the "**Relative position of Sun**, **Earth, Moon**" and its characteristics shall be considered as "**inter dependent**" to one another. "**MARS**" shall be considered as the "**ENERGY TRANSFORMATION CENTRE**" where the neutrino particles gets **acceleration** which enable origin of first matter in the universe including all 1<sup>st</sup> generation planets. In 2<sup>nd</sup>& 3<sup>rd</sup> generation so many species planets, matters might have been evolved from the fundamental matter. The energy transformation point shall be considered as the **WHITE HOLE** region.

(MODEL COSMO UNIVERSE)

Further in the matter universe (**Region III**) all matters shall be considered as existing in different region of "**galaxies**" under natural electromagnetic spectrum called as **UV**, **RF**, **IR** with different properties and characteristics. The human made electromagnetic spectrum shall be considered existing as "**species**" to the fundamental natural electro-magnetic spectrum. The region I & II, of universe shall be considered as the region of existence of neutrino particles, anti-neutrino particles capable travelling more than the speed of light ( $3x10^8$  meter/sec) and under strong "**Gravitational Binding**" to the Junction point of "**Dark Flame**". The junction point shall be considered as the "Ultimate Black Hole".