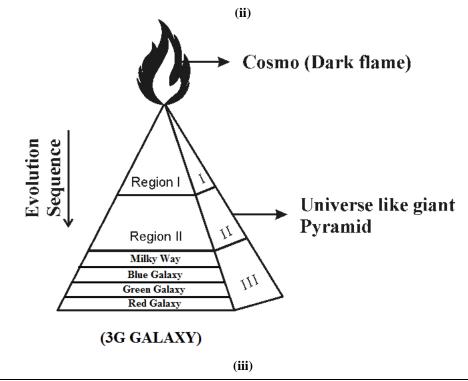

#### c) Philosophy of Milky way galaxies?...

It is hypothesized that in the expanding universe, during the course of "SPACE" and "TIME" three milky way galaxies shall be considered "evolved" in three "Nuclear evolution" say BLUE EVOLUTION, GREEN EVOLUTION, RED EVOLUTION". The three milky way galaxies shall be considered belong to three distinguished families having different property and different genetic characteristics existing under different pressure, temperature, density.

- i) Blue evolution  $\gamma$  family galaxy
- ii) Green evolution  $\beta$  family galaxy
- iii) Red evolution  $\alpha$  family galaxy

# (REVOLUTION)

"MILKY WAY shall be considered as "REVOLUTION". GALAXIES shall be considered as "EVOLUTION" and species to white galaxy due to impact of Human Involvement" - Author

#### d) Philosophy of model Cosmo universe and galaxies?...

It is hypothesized that the Cosmo universe shall be considered as "TOTAL" and existence of galaxies shall be considered as "PART" within the Cosmo universe. Alternatively the whole Cosmo universe shall be considered like a "GIANT HUMAN" and existence of Milky way galaxy and three species galaxies shall be considered like "BELLY" of giant human or like a MOTHER carrying her "INFANT" in her UTERUS. In prehistoric Tamil the Cosmo universe shall be called as AKKILEM (AKKIE + EZHEM). "Akkie" shall mean "Dark flame"; "Ezhem" shall mean "White flame" region.

"The milky way and three species galaxies shall be considered as existing under STRONG GRAVITATIONAL FORCE of Dark Flame"