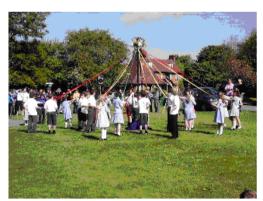

### Roman Catholic Mariology

QUEEN OF HEAVEN (MOTHER OF GOD)

May Queen on village green, Melmerby, England

Triumph of Labour at the Marina Beach in Chennai

May Day festivities at National Park Seminary in Maryland, 1907.

Children dancing around a maypole as part of a May Day celebration in Welwyn, England

Socialists in Union Square, N.Y.C. on 1 May, 1912