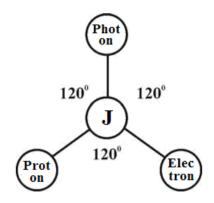

#### c) Philosophy of "J-FLAG"?...

It is focused that **FLAG** shall be considered like **SOUL** which considered connect both **CAPITALIST** and **WORKERS.** The Philosophy of Trinity principle of **J-FLAG** shall be indicated as below.

J-FLAG (Universal Principle)

- i) **PROTON** is like **LOVE** (**Dharmam**)
- ii) **ELECTRON** is like **MERCY** (**Karmam**)
- iii) **PHOTON** is like **HOPE** (**Brahmam**)
- iv) **J-RADIATION** is like universal mantra **JAYAM** (**J-AUM**)