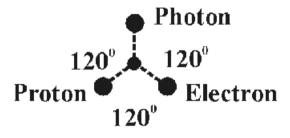

### b) Philosophy of Neutrino fluid?...

There is no current theory that how naturally blood is secreted and what are fundamental constituents of blood. It is focused that the naturally secreted blood shall be considered composed of three-in-one fundamental neutrino particles **PHOTON**, **ELECTRON**, **PROTON**. These fundamental neutrino particles shall be considered derived from **dark matter**, **dark energy** of the universe. The fundamental Neutrino particles shall be considered as having **zero mass** and having definite electric, magnetic, optic property and having definite charge property as stated below.

It is focused by the author that in the astrophysics the term cell shall be considered as representing fundamental particles of Universe called as GOD PARTICLES.

"The term cell in astrophysics shall be hypothetically defined as THREE-IN-ONE fundamental Neutrino particles comprising of PHOTON, ELECTRON, PROTON having zero mass. These particles shall be considered as symmetrically displaced by 120° angle and having sustained oscillation. The fundamental cell shall be considered as having definite electric, magnetic, optic property and charge property and considered responsible for existence of all matters including various planets in the Universe under equilibrium condition."