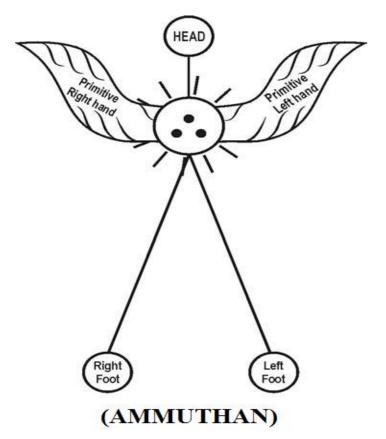

#### g) Philosophy of First born human?...

It is focused that the first human shall be considered as created. the first human originated in the universe shall be called as "A-MAN" (AMEN). The A-Man shall be considered as Divine person or Godly person. The 1<sup>st</sup>, 2<sup>nd</sup>, 3<sup>rd</sup> generation genetically varied human shall be called as "B-MAN", "C-MAN", "D-MAN". The A-MAN shall also be called "AMMUTHAN".

The philosophy of "Ammuthan" shall be defined within the following scope.

- i) Ammuthan shall mean "A-Man" created by "AMEN"
- ii) Ammuthan shall mean created of "J-Logic"
- iii) Ammuthan shall mean Image of Akkilen
- iv) Ammuthan shall mean as "Infant"
- v) Ammuthan shall mean comforted by "J-Lullaby"
- vi) Ammuthan shall mean fed by "Ammutham"
- vii) Ammuthan shall mean "Human Ancestor"
- viii) Ammuthan shall mean "Cabable of flying"
- ix) Ammuthan shall mean "Pure Air ozone breath"
- x) Ammuthan shall mean born even before "Sun emits first rays".