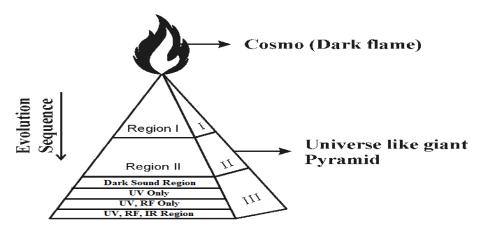

It is hypothesized that the philosophy of word "PEACE" shall be concerned with more in depth meaning in the creation philosophy of universe and matters. It is focused that PEACE shall be concerned with, "Absolute silence" and free from "SOUND" Energy. The region of the material universe where the creation was mode shall be considered as absolutely silence and peace area and the region where "SOUND" is absent. The absolute sound free environment shall be called as "DARK SOUND". The Philosophy of dark sound shall be defined within the following scope.

- a) The dark sound shall be considered as "supernatural silence"
- b) The dark sound shall be considered as having no wave property such as light wave, sound wave, heat wave.
- c) The dark sound shall also be considered as "dark soul music".

(Dark Sound)

It is focused that in the early universe the creation region shall be considered as not only sound but also free from Light, Heat. During the course of expanding universe in three geological periods LIGHT, SOUND, HEAT might have been originated due to origin of **UV**, **RF**, **IR**. The creative region shall be concerned with only J-radiation which shall be considered as absolutely pure radiation and free from component of LIGHT, SOUND and HEAT. The existence of UV, **RF**, **IR** region shall be indicated as below:

(3G EVOLUTION)

"Peace region shall be defined as the region where only "J-Radiation" exist and absolutely free from light, sound and Heat component"– Author.

Further in peace making process three-in-one fundamental parameters shall be considered required for attaining **"absolute peace"**. The absolute peace shall be considered as the state of THREE-IN-ONE harmony of love, mercy, truth for existence of peace. The level of peace shall be considered as dependent on level of harmony among the three parameters.