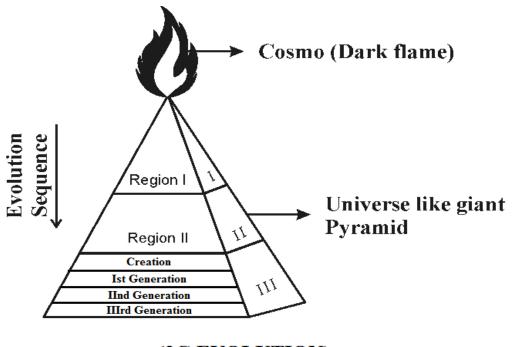

#### **HYPOTHESIS** III.

1) The supernatural human shall be considered having definite structure as indicated below. the supernatural human shall be considered having infinite level of Dark Energy, Dark matter required for initial creation of universe.

2) The whole Cosmo universe shall be considered created by Supernatural human. The created universe shall be considered having definite shape. **SUN, EARTH, MOON** shall be considered as **three-in-one** base of Cosmo universe. The three-in-one regions of universe shall be considered **gravitationally** attracted under Dark Flame. The Dark flame shall be considered as the source of infinite level of Dark energy, Dark matter.

| Region – I   | •• | Antineutrinos radiation region (Black radiation) |
|--------------|----|--------------------------------------------------|
| Region – II  | •• | Neutrinos radiation region (Stardust radiation)  |
| Region – III | •• | EMR and Matter region (Einstein region)          |

The Cosmo region shall be considered as the highly **Cold** region emitting **Dark radiation**. Region III shall be considered as the highly **hot** region called as **White radiation** emanated from J-Radiation. The J-Radiation shall be considered as traveling more than the speed of **light**. The white radiation shall be considered as traveling at the speed of  $3.0 \times 10^8$  m/sec. The so called conventional light stipulated in **Einstein's Theory** traveling at the speed of  $2.98 \times 10^8$  m/sec shall be considered as **species** to most fundamental J-Radiation.

3) The Region III of Universe shall be considered as Heart of Supernatural human emanates Billions of creative "J-radiation" "J" shall be considered as the **"Heart"** of supernatural human. Every ray of radiation shall be considered as the creative **"Soul"** of every matter. Origin of first human shall be considered as one of the **billions of rays**. Every ray shall be considered as having distinguished genetic and molecular structural valve. Every ray shall be considered as composed of "three-in-one" most fundamental neutrino particles **PHOTON**,