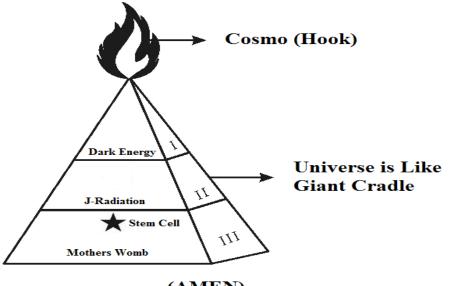

#### **HYPOTHESIS** III.

1) The supernatural human shall be considered having definite structure as indicated below. the supernatural human shall be considered having infinite level of Dark Energy, Dark matter required for initial creation of universe.

2) The whole Cosmo universe shall be considered created by Supernatural human. The created universe shall be considered having definite shape. **SUN, EARTH, MOON** shall be considered as **three-in-one** base of Cosmo universe. The three-in-one regions of universe shall be considered **gravitationally** attracted under Dark Flame. The Dark flame shall be considered as the source of infinite level of Dark energy, Dark matter.

| Region – I   | •• | Antineutrinos radiation region (Black radiation) |
|--------------|----|--------------------------------------------------|
| Region – II  | •• | Neutrinos radiation region (Stardust radiation)  |
| Region – III | •• | EMR and Matter region (Einstein region)          |

The Cosmo region shall be considered as the highly **Cold** region emitting **Dark radiation**. Region III shall be considered as the highly **hot** region called as **White radiation** emanated from J-Radiation. The J-Radiation shall be considered as traveling more than the speed of **light**. The white radiation shall be considered as traveling at the speed of  $3.0 \times 10^8$  m/sec. The so called conventional light stipulated in **Einstein's Theory** traveling at the speed of  $2.98 \times 10^8$  m/sec shall be considered as **species** to most fundamental J-Radiation.

3) The Region III of Universe shall be considered as Heart of Supernatural human emanates Billions of creative "J-radiation" "J" shall be considered as the **"Heart"** of supernatural human. Every ray of radiation shall be considered as the creative **"Soul"** of every matter. Origin of first human shall be considered as one of the **billions of rays**. Every ray shall be considered as having distinguished genetic and molecular structural valve. Every ray shall be considered as composed of "three-in-one" most fundamental neutrino particles **PHOTON**,