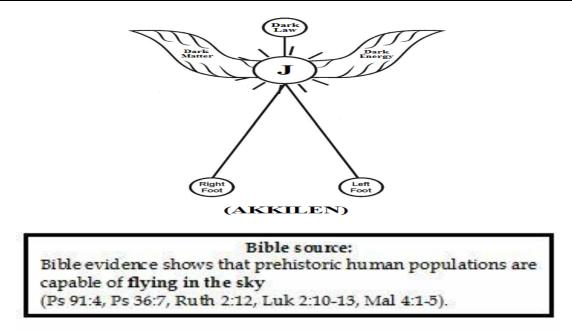

#### **HYPOTHESIS** III.

1) The supernatural human shall be considered having definite structure as indicated below. the supernatural human shall be considered having infinite level of Dark Energy, Dark matter required for initial creation of universe.

2) The whole Cosmo universe shall be considered created by Supernatural human. The created universe shall be considered having definite shape. **SUN, EARTH, MOON** shall be considered as **three-in-one** base of Cosmo universe. The three-in-one regions of universe shall be considered **gravitationally** attracted under Dark Flame. The Dark flame shall be considered as the source of infinite level of Dark energy, Dark matter.

The philosophy of "Ammuthan" shall be defined within the following scope.

- i) Ammuthan shall mean "A-Man" created by "AMEN"
- ii) Ammuthan shall mean created of "J-Logic"
- iii) Ammuthan shall mean Image of Akkilen
- iv) Ammuthan shall mean as "Infant"
- v) Ammuthan shall mean comforted by "J-Lullaby"
- vi) Ammuthan shall mean fed by "Ammutham"
- vii) Ammuthan shall mean "Human Ancestor"
- viii) Ammuthan shall mean "Cabable of flying"
- ix) Ammuthan shall mean "Pure Air ozone breath"
- x) Ammuthan shall mean born even before "Sun emits first rays".