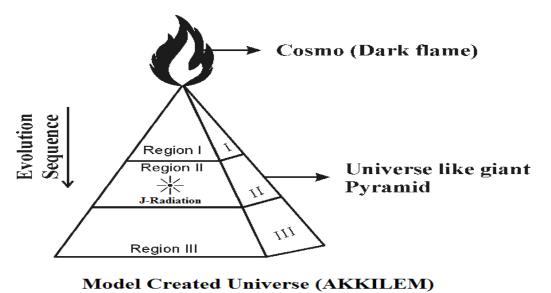

2) The whole Cosmo universe shall be considered created by Supernatural human. The created universe shall be considered having definite shape. **SUN, EARTH, MOON** shall be considered as **three-in-one** base of Cosmo universe. The three-in-one regions of universe shall be considered **gravitationally** attracted under Dark Flame. The Dark flame shall be considered as the source of infinite level of Dark energy, Dark matter.

| Region – I   | •• | Antineutrinos radiation region (Black radiation) |
|--------------|----|--------------------------------------------------|
| Region – II  | •• | Neutrinos radiation region (Stardust radiation)  |
| Region – III | •• | EMR and Matter region (Einstein region)          |

The Cosmo region shall be considered as the highly **Cold** region emitting **Dark radiation**. Region III shall be considered as the highly **hot** region called as **White radiation** emanated from J-Radiation. The J-Radiation shall be considered as traveling more than the speed of **light**. The white radiation shall be considered as traveling at the speed of  $3.0 \times 10^8$  m/sec. The so called conventional light stipulated in **Einstein's Theory** traveling at the speed of  $2.98 \times 10^8$  m/sec shall be considered as **species** to most fundamental J-Radiation.

3) The Region III of Universe shall be considered as Heart of Supernatural human emanates Billions of creative "J-radiation" "J" shall be considered as the **"Heart"** of supernatural human. Every ray of radiation shall be considered as the creative **"Soul"** of every matter. Origin of first human shall be considered as one of the **billions of rays**. Every ray shall be considered as having distinguished genetic and molecular structural valve. Every ray shall be considered as composed of "three-in-one" most fundamental neutrino particles **PHOTON**,