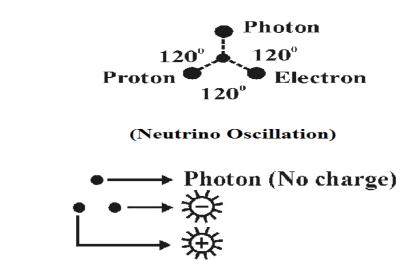

3) The Region III of Universe shall be considered as Heart of Supernatural human emanates Billions of creative "J-radiation" "J" shall be considered as the **"Heart"** of supernatural human. Every ray of radiation shall be considered as the creative **"Soul"** of every matter. Origin of first human shall be considered as one of the **billions of rays**. Every ray shall be considered as having distinguished genetic and molecular structural valve. Every ray shall be considered as composed of "three-in-one" most fundamental neutrino particles **PHOTON**,

**ELECTRON, PROTON** having sustained oscillations. The three fundamental neutrinos shall be containing negligible mass (close to zero) and having distinguished **optic, electric, magnetic and charge properties**.

d) J-Cell shall be considered as creation effect.

e) J-Cell shall be considered as THREE-IN-ONE most fundamental Neutrino particle i.e. PHOTON, ELECTRON, PROTON. This particles shall be considered as **dark particles** responsible for existence of so called dark matter, dark energy of the Universe.

f) J-Cell shall be considered as having definite polarity i.e. photon have neutral charge, electron have negative polarity and proton have positive polarity.

g) The J-Cell shall be considered as having definite optic, electric, magnetic fundamental properties.